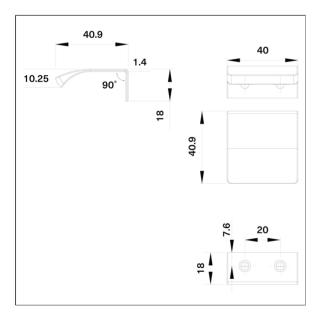

## **Specifications**

| Handle Type     | Top Mount Pull Handles |
|-----------------|------------------------|
| Handle Finish   | Chrome                 |
| Handle Material | Aluminium              |

| Handle Hole Centre (mm) | 20 |
|-------------------------|----|
| Handle Length (mm)      | 40 |
| Handle Depth (mm)       | 41 |

| Handle Width (mm) | 18            |
|-------------------|---------------|
| Family            | Edge Straight |
|                   |               |