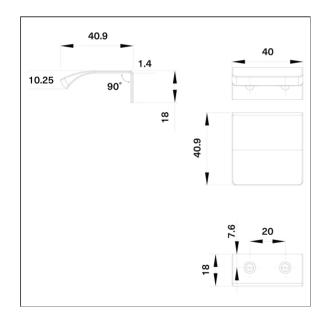

## **Specifications**

| Handle Type     | Top Mount Pull Handles | Handle Hole Centre (mm) | 20 | Handle Width (mm) | 18            |
|-----------------|------------------------|-------------------------|----|-------------------|---------------|
| Handle Finish   | Anodised               | Handle Length (mm)      | 40 | Family            | Edge Straight |
| Handle Material | Aluminium              | Handle Depth (mm)       | 41 |                   |               |