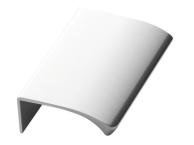

## Edge Straight, 40mm, Bright Anodised

Step into the realm of modernity and versatility with the Edge Straight Handle. Unleash your creativity, transform your living space, and embrace a handle that offers not only contemporary flair but also an unparalleled variety of sizes and finishes.

Experience the seamless integration of form and function with the Edge Straight Handle's top mount pull handle style. Its ergonomic design ensures a comfortable and effortless grip, making it a joy to use every day.