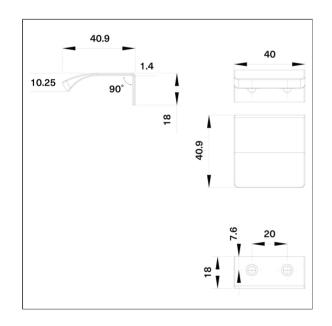

## Specifications

| Handle Type     | Top Mount Pull Handles | Handle Hole Centre (mm) | 20 | Handle Width (mm) | 18            |
|-----------------|------------------------|-------------------------|----|-------------------|---------------|
| Handle Finish   | White                  | Handle Length (mm)      | 40 | Family            | Edge Straight |
| Handle Material | Aluminium              | Handle Depth (mm)       | 41 |                   |               |