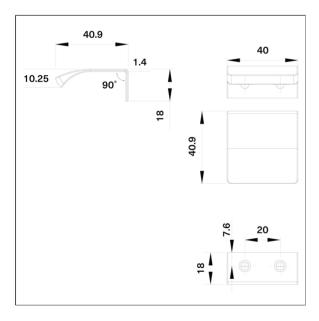

## **Specifications**

| Handle Type     | Top Mount Pull Handles |
|-----------------|------------------------|
| Handle Finish   | Brushed Anthracite     |
| Handle Material | Aluminium              |

| Handle Hole Centre (mm) | 20 |
|-------------------------|----|
| Handle Length (mm)      | 40 |
| Handle Depth (mm)       | 41 |

| Handle Width (mm) | 18            |
|-------------------|---------------|
| Family            | Edge Straight |
|                   |               |