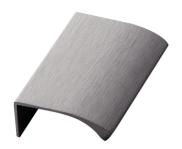

## Edge Straight, 40mm, Brushed Anthracite

Step into the realm of modernity and versatility with the Edge Straight Handle. Unleash your creativity, transform your living space, and embrace a handle that offers not only contemporary flair but also an unparalleled variety of sizes and finishes. Experience the seamless integration of form and function with the Edge Straight Handle's top mount pull handle style. Its ergonomic design ensures a comfortable and effortless grip, making it a joy to use every day.

## **Specifications**

| Handle Type     | Top Mount Pull Handles |
|-----------------|------------------------|
| Handle Finish   | Brushed Anthracite     |
| Handle Material | Aluminium              |