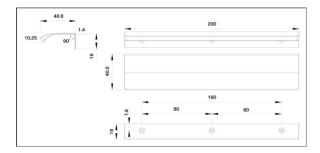

## **Specifications**

| Handle Type     | Top Mount Pull Handles |
|-----------------|------------------------|
| Handle Finish   | Brushed Brass          |
| Handle Material | Aluminium              |

| Handle Hole Centre (mm) | 80  |
|-------------------------|-----|
| Handle Length (mm)      | 200 |
| Handle Depth (mm)       | 41  |

| e Straight |
|------------|
|            |