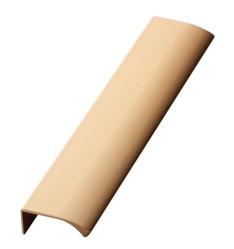

## Edge Straight, 200mm, Brushed Brass

Step into the realm of modernity and versatility with the Edge Straight Handle. Unleash your creativity, transform your living space, and embrace a handle that offers not only contemporary flair but also an unparalleled variety of sizes and finishes. Experience the seamless integration of form and function with the Edge Straight Handle's top mount pull handle style. Its ergonomic design ensures a comfortable and effortless grip, making it a joy to use every day.