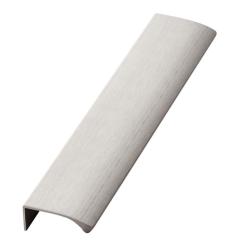

## Edge Straight, 200mm, Inox Look

Step into the realm of modernity and versatility with the Edge Straight Handle. Unleash your creativity, transform your living space, and embrace a handle that offers not only contemporary flair but also an unparalleled variety of sizes and finishes. Experience the seamless integration of form and function with the Edge Straight Handle's top mount pull handle style. Its ergonomic design ensures a comfortable and effortless grip, making it a joy to use every day.