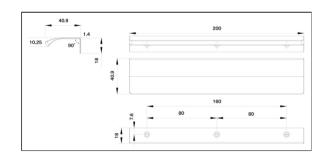

## Specifications

| Handle Type     | Top Mount Pull Handles | Handle Hole Centre (mm) | 80  | Handle Width (mm) | 18            |
|-----------------|------------------------|-------------------------|-----|-------------------|---------------|
| Handle Finish   | Inox Look              | Handle Length (mm)      | 200 | Family            | Edge Straight |
| Handle Material | Aluminium              | Handle Depth (mm)       | 41  |                   |               |
|                 |                        |                         |     |                   |               |