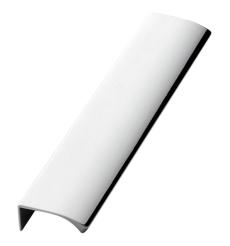

## Edge Straight, 350mm, Bright Chrome

Step into the realm of modernity and versatility with the Edge Straight Handle. Unleash your creativity, transform your living space, and embrace a handle that offers not only contemporary flair but also an unparalleled variety of sizes and finishes. Experience the seamless integration of form and function with the Edge Straight Handle's top mount pull handle style. Its ergonomic design ensures a comfortable and effortless grip, making it a joy to use every day.