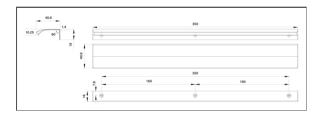

| Handle Hole Centre (mm) | 2x160 |
|-------------------------|-------|
| Handle Length (mm)      | 350   |
| Handle Depth (mm)       | 41    |

| Handle Width (mm) | 18            |
|-------------------|---------------|
| Family            | Edge Straight |
|                   |               |