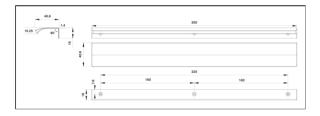

| Handle Hole Centre (mm) | 2x160 |
|-------------------------|-------|
| Handle Length (mm)      | 350   |
| Handle Depth (mm)       | 41    |

| 18            |
|---------------|
| Edge Straight |
|               |