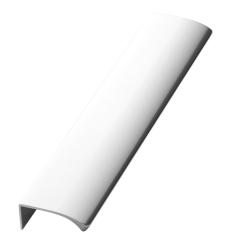

## Edge Straight, 350mm, Bright Anodised

Step into the realm of modernity and versatility with the Edge Straight Handle. Unleash your creativity, transform your living space, and embrace a handle that offers not only contemporary flair but also an unparalleled variety of sizes and finishes. Experience the seamless integration of form and function with the Edge Straight Handle's top mount pull handle style. Its ergonomic design ensures a comfortable and effortless grip, making it a joy to use every day.