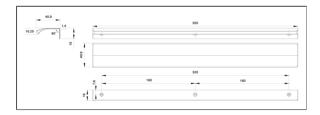

| Handle Hole Centre (mm) | 2x160 |
|-------------------------|-------|
| Handle Length (mm)      | 350   |
| Handle Depth (mm)       | 41    |

| Handle Width (mm) | 18            |  |
|-------------------|---------------|--|
| Family            | Edge Straight |  |