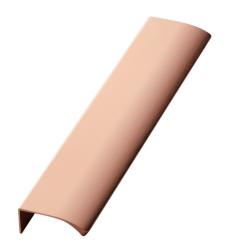

## Edge Straight, 350mm, Brushed Rose Gold

Step into the realm of modernity and versatility with the Edge Straight Handle. Unleash your creativity, transform your living space, and embrace a handle that offers not only contemporary flair but also an unparalleled variety of sizes and finishes. Experience the seamless integration of form and function with the Edge Straight Handle's top mount pull handle style. Its ergonomic design ensures a comfortable and effortless grip, making it a joy to use every day.

## **Specifications**

| Handle Type     | Top Mount Pull Handles |
|-----------------|------------------------|
| Handle Finish   | Rose Gold              |
| Handle Material | Aluminium              |

| Handle Hole Centre (mm) | 2x160 |
|-------------------------|-------|
| Handle Length (mm)      | 350   |
| Handle Depth (mm)       | 41    |

| Handle Width (mm) | 18            |  |
|-------------------|---------------|--|
| Family            | Edge Straight |  |