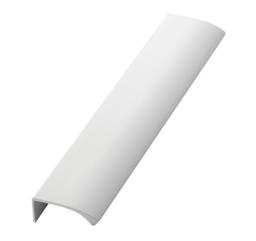

## Edge Straight, 350mm, White

Step into the realm of modernity and versatility with the Edge Straight Handle. Unleash your creativity, transform your living space, and embrace a handle that offers not only contemporary flair but also an unparalleled variety of sizes and finishes. Experience the seamless integration of form and function with the Edge Straight Handle's top mount pull handle style. Its ergonomic design ensures a comfortable and effortless grip, making it a joy to use every day.