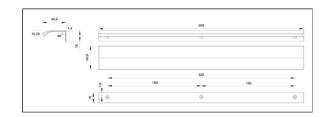

## Specifications

| Handle Type     | Top Mount Pull Handles | Handle Hole Centre (mm) | 2x160 | Handle Width (mm) | 18            |
|-----------------|------------------------|-------------------------|-------|-------------------|---------------|
| Handle Finish   | White                  | Handle Length (mm)      | 350   | Family            | Edge Straight |
| Handle Material | Aluminium              | Handle Depth (mm)       | 41    |                   |               |