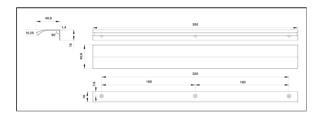

| Handle Hole Centre (mm) | 2x160 |
|-------------------------|-------|
| Handle Length (mm)      | 350   |
| Handle Depth (mm)       | 41    |

| 18            |
|---------------|
| Edge Straight |
|               |