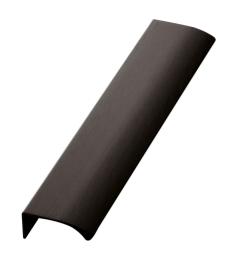

## Edge Straight, 350mm, Brushed Matt Black

Step into the realm of modernity and versatility with the Edge Straight Handle. Unleash your creativity, transform your living space, and embrace a handle that offers not only contemporary flair but also an unparalleled variety of sizes and finishes. Experience the seamless integration of form and function with the Edge Straight Handle's top mount pull handle style. Its ergonomic design ensures a comfortable and effortless grip, making it a joy to use every day.

## **Specifications**

| Handle Type     | Top Mount Pull Handles |
|-----------------|------------------------|
| Handle Finish   | Brushed Matt Black     |
| Handle Material | Aluminium              |