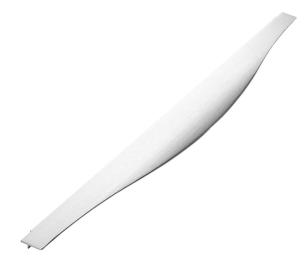

## Torrance (Bow), 496mm, Inox Look

Experience the graceful arch of the Torrance handle. Its bow-shaped design and polished finish bring a touch of elegance to your cabinets.