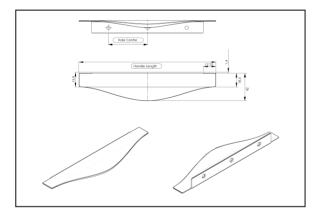

| Handle Hole Centre (mm) | 2x190 |
|-------------------------|-------|
| Handle Length (mm)      | 496   |
| Handle Depth (mm)       | 18    |

| Handle Width (mm) | 42       |
|-------------------|----------|
| Family            | Torrance |