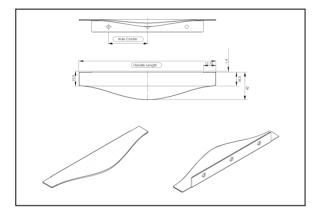

## **Specifications**

| Handle Type     | Top Mount Pull Handles |
|-----------------|------------------------|
| Handle Finish   | Inox Look              |
| Handle Material | Aluminium              |

| Handle Hole Centre (mm) | 2x240 |
|-------------------------|-------|
| Handle Length (mm)      | 596   |
| Handle Depth (mm)       | 18    |

| Handle Width (mm) | 42       |
|-------------------|----------|
| Family            | Torrance |