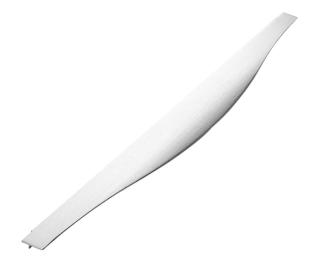

## Torrance (Bow), 596mm, Inox Look

Experience the graceful arch of the Torrance handle. Its bow-shaped design and polished finish bring a touch of elegance to your cabinets.

The Torrance Handle has been discontinued and is only available while stocks last.