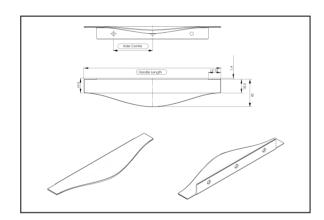

## **Specifications**

| Handle Type     | Top Mount Pull Handles | Handle Hole Centre (mm) | 3x226.67 | Handle Width (mm) | 42       |
|-----------------|------------------------|-------------------------|----------|-------------------|----------|
| Handle Finish   | Inox Look              | Handle Length (mm)      | 796      | Family            | Torrance |
| Handle Material | Aluminium              | Handle Depth (mm)       | 18       |                   |          |