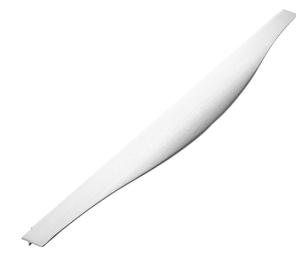

## Torrance (Bow), 796mm, Inox Look

Experience the graceful arch of the Torrance handle. Its bow-shaped design and polished finish bring a touch of elegance to your cabinets.

The Torrance Handle has been discontinued and is only available while stocks last.