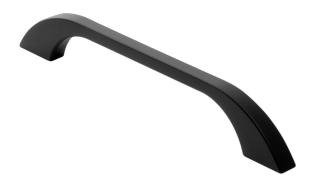

## Slim, 200mm OAL, Black, 160mm centres

Elevate minimalism to an art form with the Slim handle. Its sleek lines and slim profile blend seamlessly with modern interiors, adding a touch of understated elegance.

## **Specifications**

| Handle Type     | D Handles  |
|-----------------|------------|
| Handle Finish   | Matt Black |
| Handle Material | Zinc Alloy |

| Handle Hole Centre (mm) | 160 |
|-------------------------|-----|
| Handle Length (mm)      | 200 |
| Handle Depth (mm)       | 30  |

| Handle Width (mm) | 8    |
|-------------------|------|
| Family            | Slim |

DATE OF ISSUE 28/4/2024 archant.co.nz