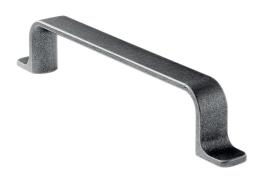

## Rio, 164mm OAL, Antique Grey, 128mm centres

Embark on a journey of sophistication with the Rio Collection of D handles, a cut above the rest. Their strong yet slender design, adorned with gentle slopes, redefines the concept of modern elegance. Crafted with meticulous attention to detail, the Rio handles offer a touch of refinement that's truly unparalleled. Choose from a range of sophisticated finishes to personalise your space.

## **Specifications**

| Handle Type     | D Handles    | Handle Hole Centre (mm) | 128 | Handle Width (mm) | 16  |
|-----------------|--------------|-------------------------|-----|-------------------|-----|
| Handle Finish   | Antique Grey | Handle Length (mm)      | 164 | Family            | Rio |
| Handle Material | Zinc Alloy   | Handle Depth (mm)       | 30  |                   |     |