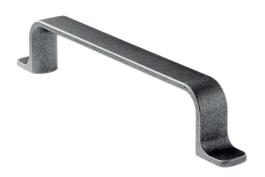

## Rio, 296mm OAL, Antique Grey, 256mm centres

Embark on a journey of sophistication with the Rio Collection of D handles, a cut above the rest. Their strong yet slender design, adorned with gentle slopes, redefines the concept of modern elegance. Crafted with meticulous attention to detail, the Rio handles offer a touch of refinement that's truly unparalleled. Choose from a range of sophisticated finishes to personalise your space.

## **Specifications**

| Handle Type     | D Handles    | Handle Hole Centre (mm) | 256 | Handle Width (mm) | 16  |
|-----------------|--------------|-------------------------|-----|-------------------|-----|
| Handle Finish   | Antique Grey | Handle Length (mm)      | 296 | Family            | Rio |
| Handle Material | Zinc Alloy   | Handle Depth (mm)       | 30  |                   |     |