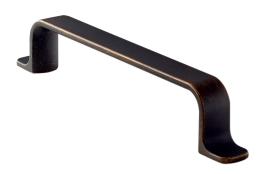

## Rio, 296mm OAL, Antique Brown, 256mm centres

Embark on a journey of sophistication with the Rio Collection of D handles, a cut above the rest. Their strong yet slender design, adorned with gentle slopes, redefines the concept of modern elegance. Crafted with meticulous attention to detail, the Rio handles offer a touch of refinement that's truly unparalleled. Choose from a range of sophisticated finishes to personalise your space.

## **Specifications**

| Handle Type     | D Handles     | Handle Hole Centre (mm) | 256 | Handle Width (mm) | 16  |
|-----------------|---------------|-------------------------|-----|-------------------|-----|
| Handle Finish   | Antique Brown | Handle Length (mm)      | 296 | Family            | Rio |
| Handle Material | Zinc Alloy    | Handle Depth (mm)       | 30  |                   |     |