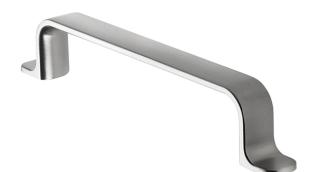

## Rio, 296mm OAL, Inox Look, 256mm centres

Embark on a journey of sophistication with the Rio Collection of D handles, a cut above the rest. Their strong yet slender design, adorned with gentle slopes, redefines the concept of modern elegance. Crafted with meticulous attention to detail, the Rio handles offer a touch of refinement that's truly unparalleled. Choose from a range of sophisticated finishes to personalise your space.

## **Specifications**

| Handle Type     | D Handles  | Handle Hole Centre (mm) | 256 | Handle Width (mm) | 16  |
|-----------------|------------|-------------------------|-----|-------------------|-----|
| Handle Finish   | Inox Look  | Handle Length (mm)      | 296 | Family            | Rio |
| Handle Material | Zinc Alloy | Handle Depth (mm)       | 30  |                   |     |