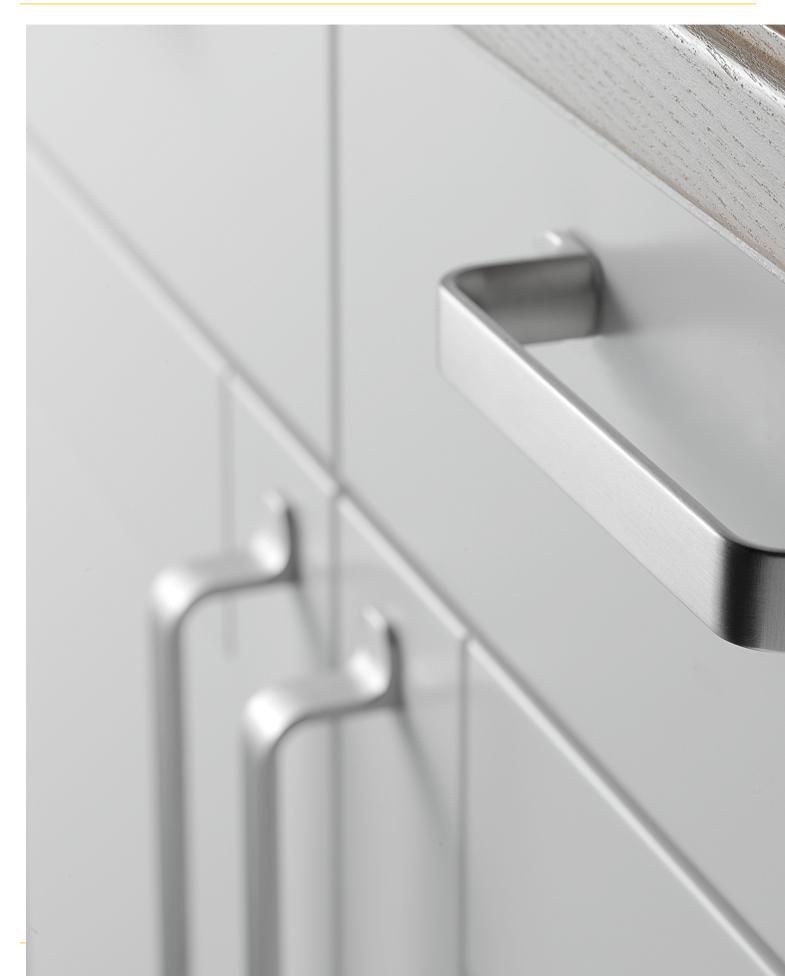

## Rio, 296mm OAL, Inox Look, 256mm centres

Embark on a journey of sophistication with the Rio Collection of D handles, a cut above the rest. Their strong yet slender design, adorned with gentle slopes, redefines the concept of modern elegance. Crafted with meticulous attention to detail, the Rio handles offer a touch of refinement that's truly unparalleled. Choose from a range of sophisticated finishes to personalise your space.