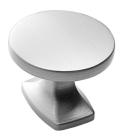

## Classic, 34mm dia., Inox Look

Add a pinch of vintage charm to your cabinets with the Classic Knob. Its understated design and versatile appeal make it a timeless accessory for any decor.

## **Specifications**

| Handle Type     | Knobs      | Handle Hole Centre (mm) |    | Handle Width (mm) | 34           |
|-----------------|------------|-------------------------|----|-------------------|--------------|
| Handle Finish   | Inox Look  | Handle Length (mm)      | 34 | Family            | Classic Knob |
| Handle Material | Zinc Allov | Handle Depth (mm)       | 28 |                   |              |