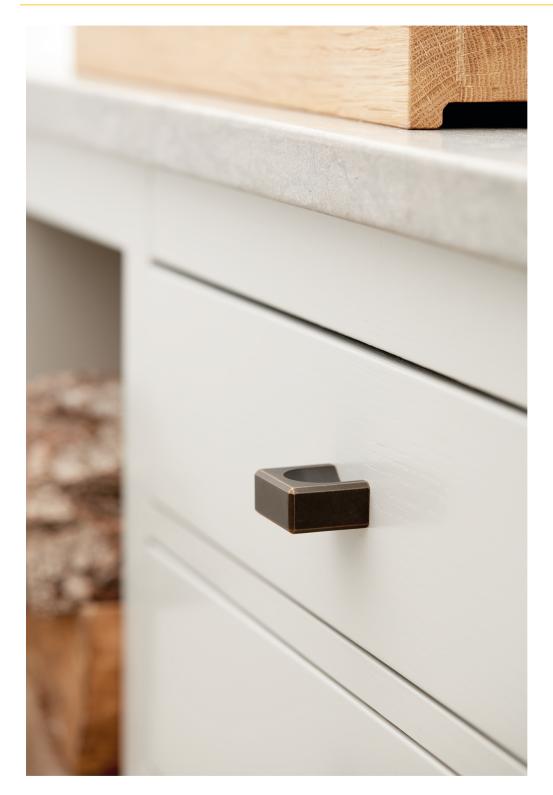

# Handles

#### 30.5110.GR

## Fold Knob, 40mm OAL, Antique grey, 32mm centres

Prepare to be captivated by this one-of-a-kind masterpiece that effortlessly blends style and function. The Fold Knob boasts a design like no other, adding a distinctive charm to any drawer, cabinet, or furniture piece. Crafted with precision and built to last, its solid build quality ensures not only lasting performance but also a timeless elegance that never fades.

### **Specifications**

| Handle Type     | Knobs        | Handle Hole Centre (mm) | 32 | н | landle Width (mm) | 18        |
|-----------------|--------------|-------------------------|----|---|-------------------|-----------|
| Handle Finish   | Antique Grey | Handle Length (mm)      | 40 | F | amily             | Fold Knob |
| Handle Material | Zinc Alloy   | Handle Depth (mm)       | 32 |   |                   |           |