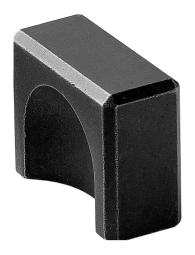

# Handles

#### 30.5110.GR

## Fold Knob, 40mm OAL, Antique grey, 32mm centres

Prepare to be captivated by this one-of-a-kind masterpiece that effortlessly blends style and function. The Fold Knob boasts a design like no other, adding a distinctive charm to any drawer, cabinet, or furniture piece. Crafted with precision and built to last, its solid build quality ensures not only lasting performance but also a timeless elegance that never fades.

### **Specifications**

| Handle Type     | Knobs        | Handle Hole Centre (mm) | 32 | н | landle Width (mm) | 18        |
|-----------------|--------------|-------------------------|----|---|-------------------|-----------|
| Handle Finish   | Antique Grey | Handle Length (mm)      | 40 | F | amily             | Fold Knob |
| Handle Material | Zinc Alloy   | Handle Depth (mm)       | 32 |   |                   |           |