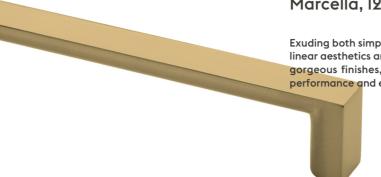

## 30.3525.BB Marcella, 128mm, Brass

Exuding both simplicity and elegance the Marcella handles are the perfect blend of linear aesthetics and captivating beauty. With long widths available and an array of gorgeous finishes, these handles can effortlessly elevate any space with lasting performance and enduring style.

## **Specifications**

| Handle Type     | D Handles  | Handle Hole Centre (mm) | 128 | Handle Width (mm) | 20       |
|-----------------|------------|-------------------------|-----|-------------------|----------|
| Handle Finish   | Brass      | Handle Length (mm)      | 141 | Family            | Marcella |
| Handle Material | Zinc Alloy | Handle Depth (mm)       | 30  |                   |          |