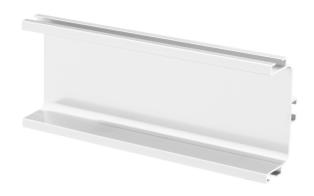

## Vercelli Centre, 4200mm, White

This innovative design transforms your space into a chic, clean, and clutter-free haven. Embrace the modern allure of handle-free aesthetics while enjoying the convenience of easy access to your cabinetry. Upgrade your surroundings with the Vercelli Center Handle and experience the perfect blend of style and functionality, redefining the art of elegant living!

## **Specifications**

| Handle Type     | Continuous Profile Handles |
|-----------------|----------------------------|
| Handle Finish   | White                      |
| Handle Material | Aluminium                  |

| Handle Hole Centre (mm) |       |
|-------------------------|-------|
| Handle Length (mm)      | 4,200 |
| Handle Depth (mm)       | 26    |

| celli |
|-------|
| r     |

DATE OF ISSUE 30/4/2024 archant.co.nz