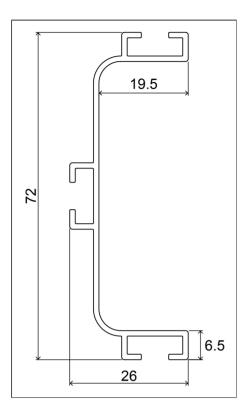

## **Specifications**

| Handle Type     | Continuous Profile Handles |
|-----------------|----------------------------|
| Handle Finish   | White                      |
| Handle Material | Aluminium                  |

| Handle Hole Centre (mm) |       |
|-------------------------|-------|
| Handle Length (mm)      | 4,200 |
| Handle Depth (mm)       | 26    |

| celli |
|-------|
| r     |

DATE OF ISSUE 30/4/2024 archant.co.nz