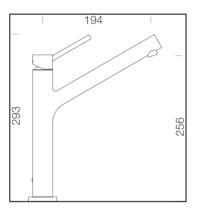

## Madrid Sink Mixer, Copper

These stunning Madrid Sink Mixers are works of art and stand tall and proud in a kitchen. They have a certain dominance and flare about them that will make people look twice. Copper is a soft colour that works well with dark and light colours. It depends if you want a fresh light kitchen or one in darker tones that will accentuate the copper with a great contrast between the colours

## **Specifications**

| Тар Туре    | Classic |
|-------------|---------|
| Tap Finish  | Copper  |
| Tap Feature | Fixed   |

| Tap Pressure    | Mains Pressure |
|-----------------|----------------|
| Tap Swivel      | 120            |
| Tap WELS Rating | 3              |