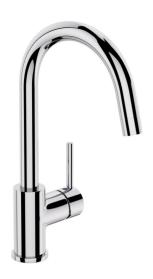

## Uno Gooseneck, Chrome

Elementi is a range of imported contemporary tapware combining high quality components and materials with superior craftsmanship to produce crisp, cutting edge designs that are not only beautiful but built to last.