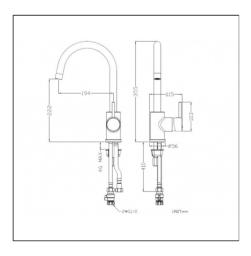

## **Specifications**

| Тар Туре    | Gooseneck |
|-------------|-----------|
| Tap Finish  | Chrome    |
| Tap Feature | Fixed     |

| Tap Pressure    | All pressures |
|-----------------|---------------|
| Tap Swivel      | 360           |
| Tap WELS Rating | 5             |