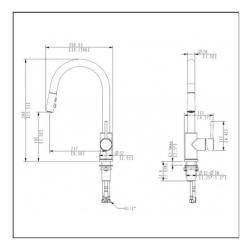

## **Specifications**

| Тар Туре    | Gooseneck |
|-------------|-----------|
| Tap Finish  | Chrome    |
| Tap Feature | Pullout   |

| Tap Pressure    | Mains Pressure |
|-----------------|----------------|
| Tap Swivel      | 360            |
| Tap WELS Rating | 5              |

| Tap Warranty | 5             |
|--------------|---------------|
| Family       | Uno Gooseneck |
|              |               |