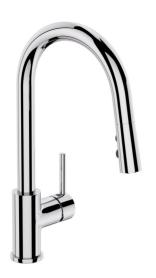

## Uno Gooseneck, Pullout Spout, Chrome

Elementi is a range of imported contemporary tapware combining high quality components and materials with superior craftsmanship to produce crisp, cutting edge designs that are not only beautiful but built to last.

The Pull-Out Taps are dual function – with buttons that can take you from a normal stream to a spray stream.