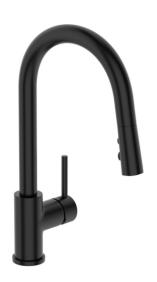

40.0815.BL

## Uno Gooseneck, Pullout Spout, Black

Elementi is a range of imported contemporary tapware combining high quality components and materials with superior craftsmanship to produce crisp, cutting edge designs that are not only beautiful but built to last.

The Pull-Out Taps are dual function – with buttons that can take you from a normal stream to a spray stream.