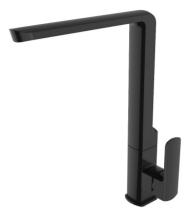

## 40.0821.BL

Elementi is a range of imported contemporary tapware combining high quality components and materials with superior craftsmanship to produce crisp, cutting edge designs that are not only beautiful but built to last.

5 Year Guarantee. 360° Swivel. Globally sourced.

## **Specifications**

| Тар Туре    | LShape     | Tap Pressure    | All pressures | Tap Warranty | 5   |
|-------------|------------|-----------------|---------------|--------------|-----|
| Tap Finish  | Matt Black | Tap Swivel      | 360           | Family       | lon |
| Tap Feature | Fixed      | Tap WELS Rating | 4             |              |     |