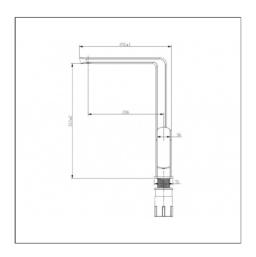

## **Specifications**

| Тар Туре    | LShape     | Tap Pressure    | All pressures | Tap Warranty | 5   |
|-------------|------------|-----------------|---------------|--------------|-----|
| Tap Finish  | Matt Black | Tap Swivel      | 360           | Family       | lon |
| Tap Feature | Fixed      | Tap WELS Rating | 4             |              |     |