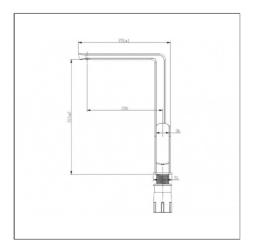

## **Specifications**

| Тар Туре    | L Shape        |
|-------------|----------------|
| Tap Finish  | Brushed Nickel |
| Tap Feature | Fixed          |

| Tap Pressure    | All pressures |
|-----------------|---------------|
| Tap Swivel      | 360           |
| Tap WELS Rating | 4             |