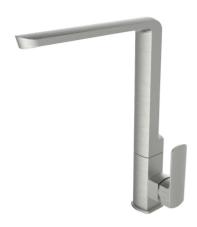

## Ion, Brushed Nickel

Elementi is a range of imported contemporary tapware combining high quality components and materials with superior craftsmanship to produce crisp, cutting edge designs that are not only beautiful but built to last.

## **Specifications**

| Тар Туре    | L Shape        |
|-------------|----------------|
| Tap Finish  | Brushed Nickel |
| Tap Feature | Fixed          |

| Tap Pressure    | All pressures |
|-----------------|---------------|
| Tap Swivel      | 360           |
| Tap WELS Rating | 4             |