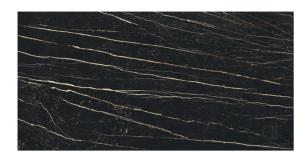

#### Marble Laurent, Matte, 12mm

Boldness and elegance are bought together with the Marble Laurent design. The stone is characterised with a deep blacky charcoal background embellished with distinctive yet natural golden, beige and ivory veining.

Imagine this in a classic Victorian era, where a distinct and exclusive luxury is created. Marble Laurent captures the beauty of foreign lands while maintaining everyday practicality and durability of a quality Italian porcelain.