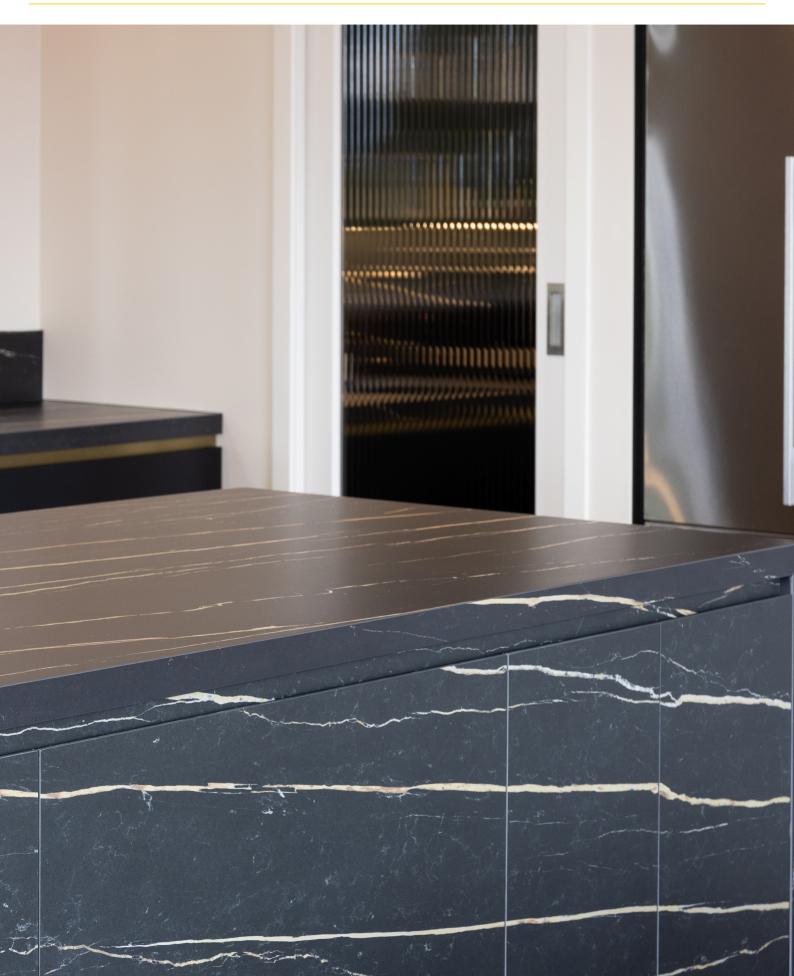

#### Marble Laurent, Matte, 12mm

Boldness and elegance are bought together with the Marble Laurent design. The stone is characterised with a deep blacky charcoal background embellished with distinctive yet natural golden, beige and ivory veining.

Imagine this in a classic Victorian era, where a distinct and exclusive luxury is created. Marble Laurent captures the beauty of foreign lands while maintaining everyday practicality and durability of a quality Italian porcelain.