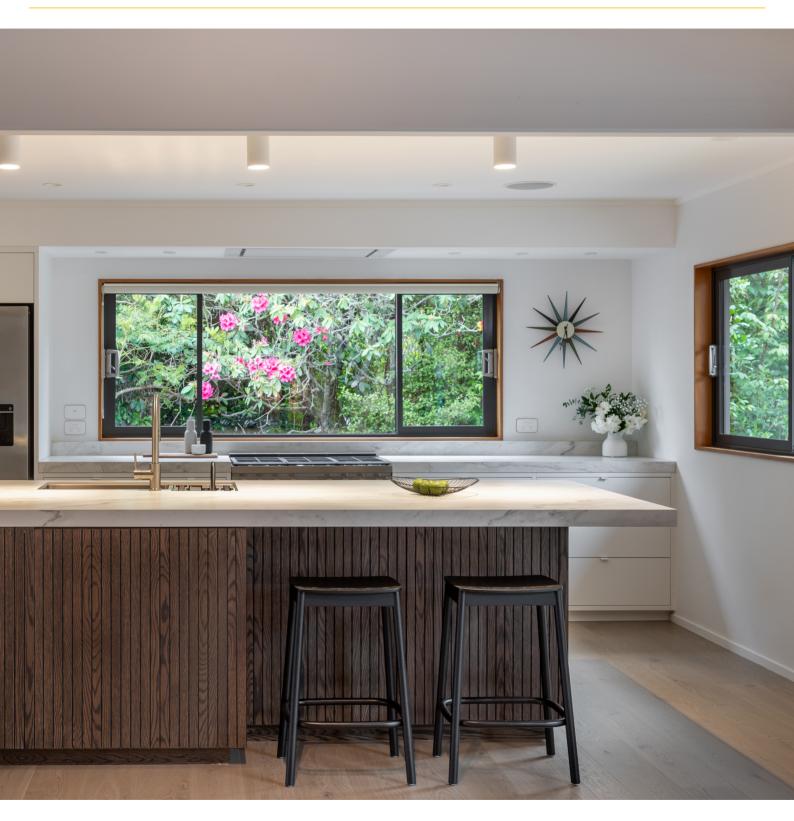

## Marble Calacatta B, Velvet, 12mm

Marble Calacatta possesses a subtle vintage essence, yet is elegant, modern and essential. The soft yet distinctive vein is simple and muted, allowing the designer to incorporate the colour in a range of pallate styles and designs.