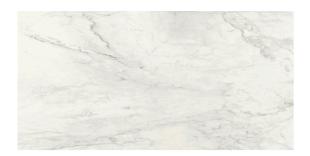

## Marble Calacatta B, Velvet, 12mm

Marble Calacatta possesses a subtle vintage essence, yet is elegant, modern and essential. The soft yet distinctive vein is simple and muted, allowing the designer to incorporate the colour in a range of pallate styles and designs.

## **Specifications**

| Surface Finish   | Velvet          |
|------------------|-----------------|
| Surface Style    | Marble          |
| Family           | Ultimate Series |
| Surface Material | Porcelain       |