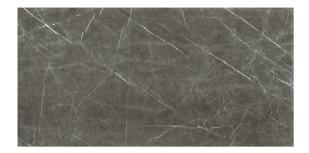

## Marble Gray, Matte, 6mm

Cool and serene, Marble Gray provides a strong sense of nature with the refined and tranquil gray base colour. The faintness of the white veining imbues timelessness, making this colour effective in modernist and contemporary styled kitchens.

Although a simple and purist marble design, when looking closer, the Marble Gray stone includes colours ranging from a translucent ivory through to slate gray and even darker with charcoal accents, accentuated in moody lighting.

This range of tones creates depth and richness creating a calming and serene interior space.