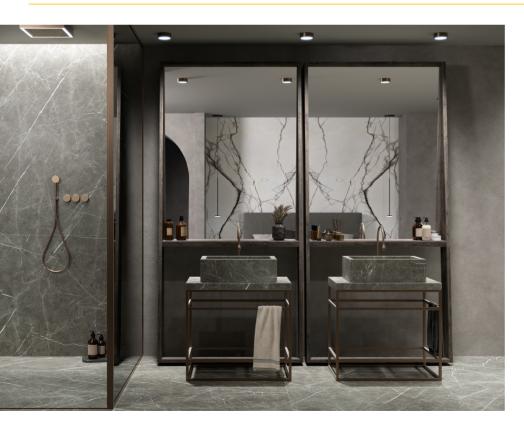

## Marble Gray, Matte, 6mm

Cool and serene, Marble Gray provides a strong sense of nature with the refined and tranquil gray base colour. The faintness of the white veining imbues timelessness, making this colour effective in modernist and contemporary styled kitchens.

Although a simple and purist marble design, when looking closer, the Marble Gray stone includes colours ranging from a translucent ivory through to slate gray and even darker with charcoal accents, accentuated in moody lighting.

This range of tones creates depth and richness creating a calming and serene interior space.