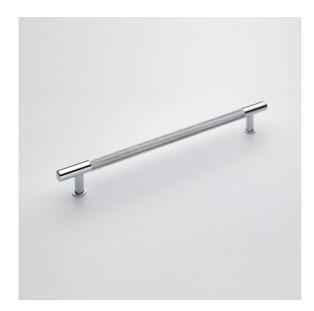

## Henley Pull Handle, 128mm, Chrome

Henley Pull Handle, 168mm OAL, Chrome, 128mm centres

Drawing its inspiration from the gently knurled seeds of the centre of a sunflower on a summers day. The sensual, sleek yet strong facade of the Henley, combined with a chic industrial effects, gives this beautiful range o a subtle balance of pared down perfection and delicate detailing to create an enduring statement piece.