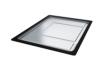

# Franke Bolero BOX 400/200 SBR

Franke Bolero BOX 400/200 SBR

A double-bowl sink with the smaller bowl installed on the right hand side, this unit is outstanding when it comes to cleaning up family mess. The larger bowl is large enough to manage bigger dishes or pots while the smaller bowl can be used for rinsing or meal preparation. The simple linear design ensures it works well in a range of kitchen settings that require both beauty and functionality in one unit.

# **Product Details**