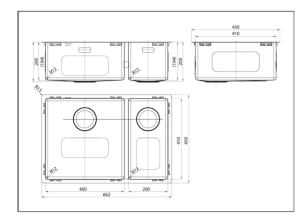

# **Specifications**

| Sink Design          | Double Bowl                        |  |  |  |
|----------------------|------------------------------------|--|--|--|
| Sink Mounting        | Flushmount Overmount<br>Undermount |  |  |  |
| Sink Material        | Stainless Steel                    |  |  |  |
| Sink Overflow Rating | 12lt/minute                        |  |  |  |
| Suits waste disposal | Yes                                |  |  |  |
| Sink Warranty        | 50                                 |  |  |  |

| 200 |
|-----|
| 1.2 |
|     |
| 700 |
| 622 |
| 410 |
| 400 |
|     |

| Sink Bowl Length 2 (mm) | 200                       |
|-------------------------|---------------------------|
| Sink Bowl Width 2 (mm)  | 410                       |
| Sink Bowl Depth 2 (mm)  | 200                       |
| Sink Bowl Radius (mm)   | 12                        |
| Sink Flange (mm)        | 20                        |
| Sink Material Grade     | 18/10.304 Stainless Steel |

DATE OF ISSUE 29/4/2024 archant.co.nz

| Sink Overall Length (mm) | 662 | Sink Bowl Width (mm) | 410 | Family | Bolero |
|--------------------------|-----|----------------------|-----|--------|--------|
| Sink Overall Width (mm)  | 450 | Sink Bowl Depth (mm) | 200 |        |        |