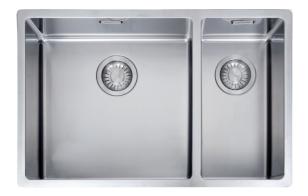

# Franke Bolero BOX 400/200 SBR

Franke Bolero BOX 400/200 SBR

A double-bowl sink with the smaller bowl installed on the right hand side, this unit is outstanding when it comes to cleaning up family mess. The larger bowl is large enough to manage bigger dishes or pots while the smaller bowl can be used for rinsing or meal preparation. The simple linear design ensures it works well in a range of kitchen settings that require both beauty and functionality in one unit.

# **Specifications**

| Sink Design          | Double Bowl                        |  |  |  |
|----------------------|------------------------------------|--|--|--|
| Sink Mounting        | Flushmount Overmount<br>Undermount |  |  |  |
| Sink Material        | Stainless Steel                    |  |  |  |
| Sink Overflow Rating | 12lt/minute                        |  |  |  |
| Suits waste disposal | Yes                                |  |  |  |
| Sink Warranty        | 50                                 |  |  |  |

| 200 |
|-----|
| 1.2 |
|     |
| 700 |
| 622 |
| 410 |
| 400 |
|     |

| Sink Bowl Length 2 (mm) | 200                       |
|-------------------------|---------------------------|
| Sink Bowl Width 2 (mm)  | 410                       |
| Sink Bowl Depth 2 (mm)  | 200                       |
| Sink Bowl Radius (mm)   | 12                        |
| Sink Flange (mm)        | 20                        |
| Sink Material Grade     | 18/10.304 Stainless Steel |

DATE OF ISSUE 29/4/2024 archant.co.nz

| Sink Overall Length (mm) | 662 | Sink Bowl Width (mm) | 410 | Family | Bolero |
|--------------------------|-----|----------------------|-----|--------|--------|
| Sink Overall Width (mm)  | 450 | Sink Bowl Depth (mm) | 200 |        |        |