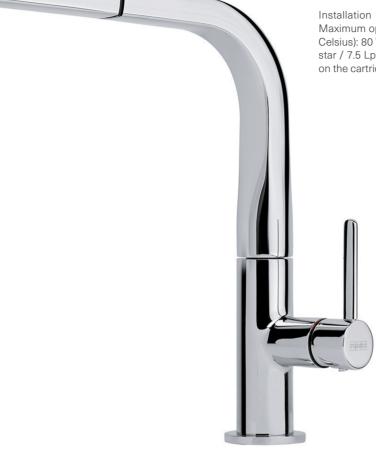

## Franke Sinos Pull-Out Tap Chrome (TA63OI)

Installation hole diameter (mm): ? 35mm Minimum operating pressure (kPa): 50 kPa Maximum operating pressure (kPa): 500 kPa Maximum operating temperature (degrees Celsius): 80 Wels Rating: 4 star / 7.5 Lpm Tap spout swivel (degrees): 360 Wels Rating: 4 star / 7.5 Lpm Finish: Chrome Warranty: 5 years parts and labour with a further 10 years on the cartridge only

## **Specifications**

| Тар Туре    | L Shape |
|-------------|---------|
| Tap Finish  | Chrome  |
| Tan Feature | Pullout |

| Tap Pressure    | Mains Pressure |
|-----------------|----------------|
| Tap Swivel      | 360            |
| Tap WELS Rating | 4              |