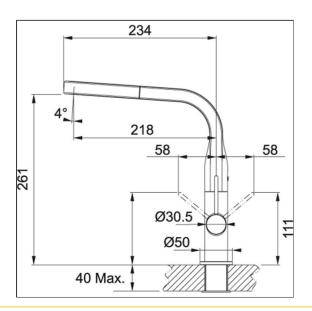

## Franke Sinos Pull-Out Tap Chrome (TA63OI)

Installation hole diameter (mm): ? 35mm Minimum operating pressure (kPa): 50 kPa Maximum operating pressure (kPa): 500 kPa Maximum operating temperature (degrees Celsius): 80 Wels Rating: 4 star / 7.5 Lpm Tap spout swivel (degrees): 360 Wels Rating: 4 star / 7.5 Lpm Finish: Chrome Warranty: 5 years parts and labour with a further 10 years on the cartridge only

## **Specifications**

| Тар Туре    | L Shape |
|-------------|---------|
| Tap Finish  | Chrome  |
| Tan Feature | Pullout |

| Tap Pressure    | Mains Pressure |
|-----------------|----------------|
| Tap Swivel      | 360            |
| Tap WELS Rating | 4              |