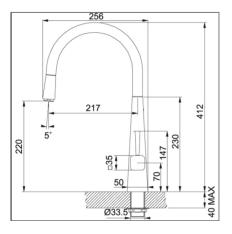

## Franke Pyra Light Pull-Out Tap Chrome (TA684I)

Installation hole diameter (mm): ? 35mm Minimum operating pressure (kPa): 50 kPa Maximum operating pressure (kPa): 500 kPa Maximum operating temperature (degrees Celsius): 80 Wels Rating: 6 star / 4.5 Lpm Tap spout swivel (degrees): 170 Wels Rating: 6 star / 4.5 Lpm Finish: Chrome Warranty: 5 years parts and labour with a further 10 years on the cartridge only

## **Specifications**

| Тар Туре    | Gooseneck |
|-------------|-----------|
| Tap Finish  | Chrome    |
| Tap Feature | Pullout   |

| Tap Pressure    | Mains Pressure |
|-----------------|----------------|
| Tap Swivel      | 170            |
| Tap WELS Rating | 6              |