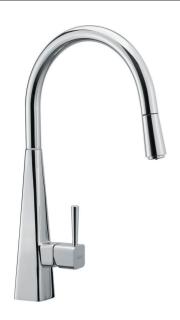

## Franke Pyra Light Pull-Out Tap Chrome (TA684I)

Installation hole diameter (mm): ? 35mm Minimum operating pressure (kPa): 50 kPa Maximum operating pressure (kPa): 500 kPa Maximum operating temperature (degrees Celsius): 80 Wels Rating: 6 star / 4.5 Lpm Tap spout swivel (degrees): 170 Wels Rating: 6 star / 4.5 Lpm Finish: Chrome Warranty: 5 years parts and labour with a further 10 years on the cartridge only

## **Specifications**

| Тар Туре    | Gooseneck |
|-------------|-----------|
| Tap Finish  | Chrome    |
| Tap Feature | Pullout   |

| Tap Pressure    | Mains Pressure |
|-----------------|----------------|
| Tap Swivel      | 170            |
| Tap WELS Rating | 6              |