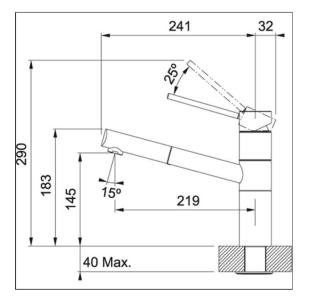

## Franke Ozone Pull-Out Tap Matte Black (TA685IMB)

Installation hole diameter (mm): ? 35mm Minimum operating pressure (kPa): 50 kPa Maximum operating pressure (kPa): 500 kPa Maximum operating temperature (degrees Celsius): 80 Wels Rating: 4 star / 7.5 Lpm Tap spout swivel (degrees): 120 Wels Rating: 4 star / 7.5 Lpm Finish: Matte Black Warranty: 5 years parts and labour with a further 10 years on the cartridge only

## **Specifications**

| Тар Туре    | Classic    |
|-------------|------------|
| Tap Finish  | Matt Black |
| Tap Feature | Pullout    |

| Tap Pressure    | Mains Pressure |
|-----------------|----------------|
| Tap Swivel      | 120            |
| Tap WELS Rating | 4              |