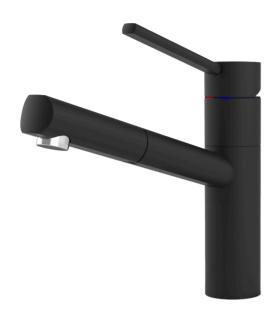

## Franke Ozone Pull-Out Tap Matte Black (TA685IMB)

Installation hole diameter (mm): ? 35mm Minimum operating pressure (kPa): 50 kPa Maximum operating pressure (kPa): 500 kPa Maximum operating temperature (degrees Celsius): 80 Wels Rating: 4 star / 7.5 Lpm Tap spout swivel (degrees): 120 Wels Rating: 4 star / 7.5 Lpm Finish: Matte Black Warranty: 5 years parts and labour with a further 10 years on the cartridge only

## **Specifications**

| Тар Туре    | Classic    |
|-------------|------------|
| Tap Finish  | Matt Black |
| Tap Feature | Pullout    |

| Tap Pressure    | Mains Pressure |
|-----------------|----------------|
| Tap Swivel      | 120            |
| Tap WELS Rating | 4              |