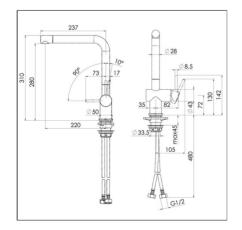

## Franke Active Plus Swivel Tap Matte Black (TA761OMB)

Installation hole diameter (mm): ? 35mm Minimum operating pressure (kPa): 50 kPa Maximum operating pressure (kPa): 500 kPa Maximum operating temperature (degrees Celsius): 80 Wels Rating: 4 star / 7.5 Lpm Tap spout swivel (degrees): 360 Wels Rating: 4 star / 7.5 Lpm Finish: Matte Black Warranty: 5 years parts and labour with a further 10 years on the cartridge only

## Specifications

| Тар Туре    | LShape     | Tap Pressure    | Mains Pressure | Tap Warranty | 5                  |
|-------------|------------|-----------------|----------------|--------------|--------------------|
| Tap Finish  | Matt Black | Tap Swivel      | 360            | Family       | Franke Active Plus |
| Tap Feature | Swivel     | Tap WELS Rating | 4              |              |                    |