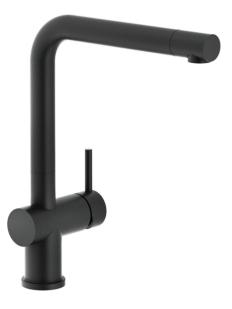

## Franke Active Plus Swivel Tap Matte Black (TA761OMB)

Installation hole diameter (mm): ? 35mm Minimum operating pressure (kPa): 50 kPa Maximum operating pressure (kPa): 500 kPa Maximum operating temperature (degrees Celsius): 80 Wels Rating: 4 star / 7.5 Lpm Tap spout swivel (degrees): 360 Wels Rating: 4 star / 7.5 Lpm Finish: Matte Black Warranty: 5 years parts and labour with a further 10 years on the cartridge only

## Specifications

| Тар Туре    | LShape     | Tap Pressure    | Mains Pressure | Tap Warranty | 5                  |
|-------------|------------|-----------------|----------------|--------------|--------------------|
| Tap Finish  | Matt Black | Tap Swivel      | 360            | Family       | Franke Active Plus |
| Tap Feature | Swivel     | Tap WELS Rating | 4              |              |                    |