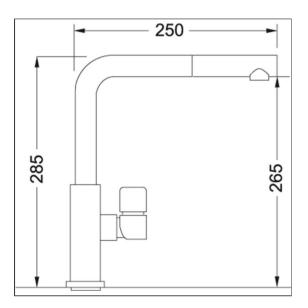

## Franke Mythos Pull-Out Tap Onyx (TA621B)

Installation hole diameter (mm): ? 35mm Minimum operating pressure (kPa): 50 kPa Maximum operating pressure (kPa): 500 kPa Maximum operating temperature (degrees Celsius): 80 Wels Rating: 6 star / 4.5 Lpm Tap spout swivel (degrees): 360 Wels Rating: 6 star / 4.5 Lpm Finish: Onyx Warranty: 5 years parts and labour with a further 10 years on the cartridge only

## **Specifications**

| Тар Туре    | L Shape    |
|-------------|------------|
| Tap Finish  | Matt Black |
| Tap Feature | Pullout    |

| Tap Pressure    | Mains Pressure |
|-----------------|----------------|
| Tap Swivel      | 360            |
| Tap WELS Rating | 6              |