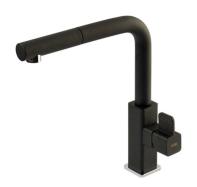

## Franke Mythos Pull-Out Tap Onyx (TA621B)

Installation hole diameter (mm): ? 35mm Minimum operating pressure (kPa): 50 kPa Maximum operating pressure (kPa): 500 kPa Maximum operating temperature (degrees Celsius): 80 Wels Rating: 6 star / 4.5 Lpm Tap spout swivel (degrees): 360 Wels Rating: 6 star / 4.5 Lpm Finish: Onyx Warranty: 5 years parts and labour with a further 10 years on the cartridge only

## **Specifications**

| Тар Туре    | L Shape    |
|-------------|------------|
| Tap Finish  | Matt Black |
| Tap Feature | Pullout    |

| Tap Pressure    | Mains Pressure |
|-----------------|----------------|
| Tap Swivel      | 360            |
| Tap WELS Rating | 6              |