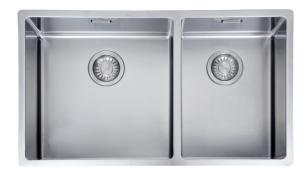

# Franke Bolero BOX 22O-42O/29 SBR

Franke Bolero BOX 220-420/29 SBR

With one medium-bowl and one slightly-smaller bowl, this double-bowl sink is your hands-on helper in the kitchen. With the smaller bowl located on the right-hand side, the Bolero BOX 220-420/29 SBR makes light work of even the most mountainous pile of dirty dishes, pots and pans. A double-bowl is worth considering if your cleaning requirements go up and down during the week as you can choose the size of bowl that suits the load.

# **Specifications**

| Sink Design              | Double Bowl                        |
|--------------------------|------------------------------------|
| Sink Mounting            | Flushmount Overmount<br>Undermount |
| Sink Material            | Stainless Steel                    |
| Sink Overflow Rating     | 12lt/minute                        |
| Suits waste disposal     | Yes                                |
| Sink Warranty            | 50                                 |
| Sink Overall Length (mm) | 780                                |
| Sink Overall Width (mm)  | 450                                |
|                          |                                    |

| Sink Overall Height (mm) | 200 |
|--------------------------|-----|
| Sink Thickness (mm)      | 1.2 |
| Sink Cabinet Size (mm)   | 850 |
| Sink Cut Out Length (mm) | 740 |
| Sink Cut Out Width (mm)  | 410 |
| Sink Bowl Length (mm)    | 420 |
| Sink Bowl Width (mm)     | 410 |
| Sink Bowl Depth (mm)     | 200 |

| Sink Bowl Length 2 (mm) | 298                       |
|-------------------------|---------------------------|
| Sink Bowl Width 2 (mm)  | 410                       |
| Sink Bowl Depth 2 (mm)  | 200                       |
| Sink Bowl Radius (mm)   | 12                        |
| Sink Flange (mm)        | 20                        |
| Sink Material Grade     | 18/10.304 Stainless Steel |
| Family                  | Bolero                    |