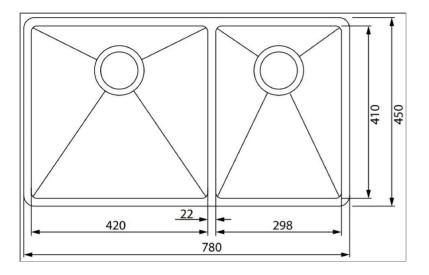

# **Specifications**

| Sink Design              | Double Bowl                        |
|--------------------------|------------------------------------|
| Sink Mounting            | Flushmount Overmount<br>Undermount |
| Sink Material            | Stainless Steel                    |
| Sink Overflow Rating     | 12lt/minute                        |
| Suits waste disposal     | Yes                                |
| Sink Warranty            | 50                                 |
| Sink Overall Length (mm) | 780                                |
| Sink Overall Width (mm)  | 450                                |
|                          |                                    |

| Sink Overall Height (mm) | 200 |
|--------------------------|-----|
| Sink Thickness (mm)      | 1.2 |
| Sink Cabinet Size (mm)   | 850 |
| Sink Cut Out Length (mm) | 740 |
| Sink Cut Out Width (mm)  | 410 |
| Sink Bowl Length (mm)    | 420 |
| Sink Bowl Width (mm)     | 410 |
| Sink Bowl Depth (mm)     | 200 |

| Sink Bowl Length 2 (mm) | 298                       |
|-------------------------|---------------------------|
| Sink Bowl Width 2 (mm)  | 410                       |
| Sink Bowl Depth 2 (mm)  | 200                       |
| Sink Bowl Radius (mm)   | 12                        |
| Sink Flange (mm)        | 20                        |
| Sink Material Grade     | 18/10.304 Stainless Steel |
| Family                  | Bolero                    |