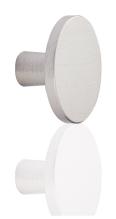

# Ellipse Knob, 42mm, Inox look

The Ellipse' tight shape, simple structure and clear colours are the essence of Danish design. The structure is communicated wordlessly by the conical neck and rear, and the small radius, providing a beautifully understated cabinet knob for your kitchen or furniture.

Available in four finishes: Brushed Brass, Brushed Anthracite, Black and Inox Look

Tags: Plato Knob, 42mm, Inox look

# **Specifications**

| Handle Type     | Knobs     | Handle Hole Centre (mm) |    | Handle Width (mm) | 42      |
|-----------------|-----------|-------------------------|----|-------------------|---------|
| Handle Finish   | Inox Look | Handle Length (mm)      | 42 | Family            | Ellipse |
| Handle Material | Aluminium | Handle Depth (mm)       | 24 |                   |         |