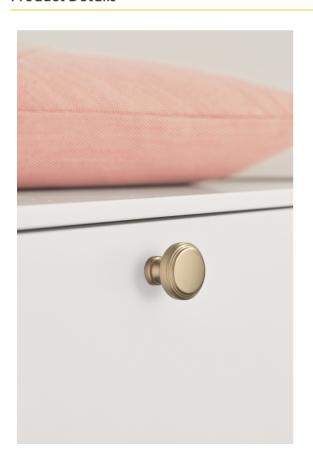

, they have remained in Birmingham for their entire 143 history, and remain a family business.

In their 140 year history they have had the privilege of dressing furniture London's Ritz and Waldorf hotels, the White House in Washington, Parliment House in Buenos Aires and ships of the Curnard and White Star Line.

## **Specifications**

| Handle Type     | Knobs               | Handle Hole Centre (mm) |    | Handle Width (mm) | 32            |
|-----------------|---------------------|-------------------------|----|-------------------|---------------|
| Handle Finish   | Brushed Satin Brass | Handle Length (mm)      | 32 | Family            | Knightsbridge |
| Handle Material | Brass               | Handle Depth (mm)       | 26 |                   |               |

## **Product Details**



DATE OF ISSUE 29/4/2024 archant.co.nz