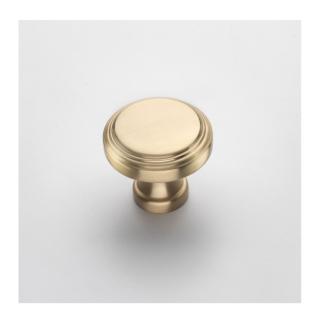

## Knightsbridge Knob, 32mm, Brushed Satin Brass

Knightsbridge Knob, 32mm, Brushed Satin Brass

## **Specifications**

| Handle Type     | Knobs               | Handle Hole Centre (mm) |    | Handle Width (mm) | 32            |
|-----------------|---------------------|-------------------------|----|-------------------|---------------|
| Handle Finish   | Brushed Satin Brass | Handle Length (mm)      | 32 | Family            | Knightsbridge |
| Handle Material | Brass               | Handle Depth (mm)       | 26 |                   |               |