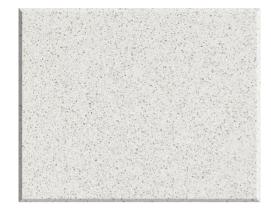

## Ivory Sleet, 3200x1550x30mm

The sleet-like chips within lvory Sleet are understated and raw to showcase a range of soft tones and colours. The shell-like pieces are smaller than that of Pebble Blanc providing a calmer and less vibrant slab of quartz stone. This colours base is a pure white quartz stone to allow it to be paired with a range of kitchen styles and schemes.