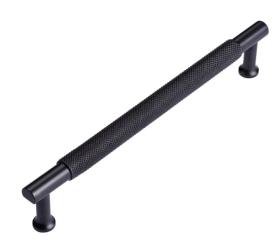

# Berkley, I6Omm, Black

Add some luxe to your cabinetry with these solid brass handles featuring a beautiful, knurled diamond texture combined with modern brushed satin ends. This style of handle features delicate, ridged criss-crossed diagonal lines that create the popular & exquisite knurled feel and appearance, and a texture that catches natural light. These brass cabinet handles, which are slightly slimmer than our Manor and Henley range, are sure to add a stunning finishing touch to the front of your cabinets and drawers, whether it be a contemporary or traditional property.

Complete the look with the complementary 30mm knob handle. D handle is available in 160mm or 256mm (hole centres) and finished in Pewter, Black, Brushed Nickel, Brushed Satin Brass and Antique Brass. Design: Archant Ltd