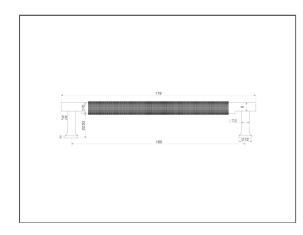

### **Specifications**

| Handle Type     | D Handles | Handle Hole Centre (mm) | 160  | Handle Width (mm) | 10      |
|-----------------|-----------|-------------------------|------|-------------------|---------|
| Handle Finish   | Black     | Handle Length (mm)      | 179  | Family            | Berkley |
| Handle Material | Brass     | Handle Depth (mm)       | 32.5 |                   |         |