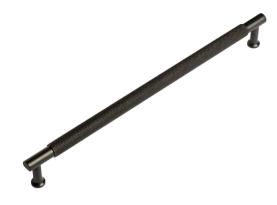

# Berkley, 256mm, Black

Add some luxe to your cabinetry with these solid brass handles featuring a beautiful, knurled diamond texture combined with modern brushed satin ends. This style of handle features delicate, ridged criss-crossed diagonal lines that create the popular & exquisite knurled feel and appearance, and a texture that catches natural light. These brass cabinet handles, which are slightly slimmer than our Manor and Henley range, are sure to add a stunning finishing touch to the front of your cabinets and drawers, whether it be a contemporary or traditional property.

Complete the look with the complementary 30mm knob handle. D handle is available in 160mm or 256mm (hole centres) and finished in Pewter, Black, Brushed Nickel, Brushed Satin Brass and Antique Brass. Design: Archant Ltd