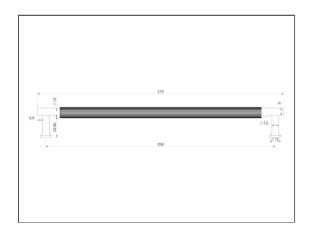

## **Specifications**

| Handle Type     | D Handles | Handle Hole Centre (mm) | 256  | Handle Width (mm) | 10      |
|-----------------|-----------|-------------------------|------|-------------------|---------|
| Handle Finish   | Black     | Handle Length (mm)      | 275  | Family            | Berkley |
| Handle Material | Brass     | Handle Depth (mm)       | 32.5 |                   |         |