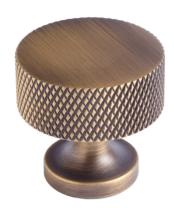

## Berkley Knob, 30mm, Antique Brass

Add some luxe to your cabinetry with these solid brass knobs featuring a beautiful, knurled diamond texture. This style of handle features delicate, ridged criss-crosse\ss cabinet knobs are sure to add a stunning finishing touch to the front of your cabinets and drawers, whether it be a contemporary or traditional property.

Complete the look with the complementary D handle, all available in Pewter, Black, Brushed Nickel, Brass and Antique Brass. Design: Archant Ltd