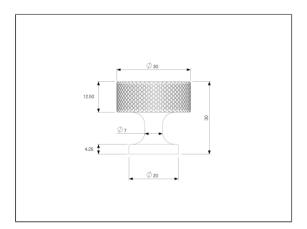

## **Specifications**

| Handle Type     | Knobs         |
|-----------------|---------------|
| Handle Finish   | Antique Brass |
| Handle Material | Brass         |

| Handle Hole Centre (mm) | 30 |
|-------------------------|----|
| Handle Length (mm)      | 30 |
| Handle Depth (mm)       | 30 |

| Handle Width (mm) | 30      |
|-------------------|---------|
| Family            | Berkley |