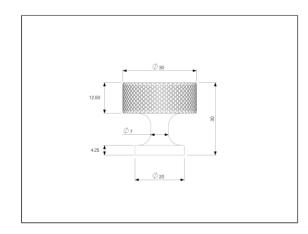

## Specifications

| Handle Type     | Knobs  | Handle Hole Centre (mm) | 30 | Handle Width (mm) | 30      |
|-----------------|--------|-------------------------|----|-------------------|---------|
| Handle Finish   | Pewter | Handle Length (mm)      | 30 | Family            | Berkley |
| Handle Material | Brass  | Handle Depth (mm)       | 30 |                   |         |