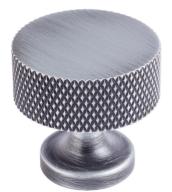

# Berkley Knob, 30mm, Pewter

Add some luxe to your cabinetry with these solid brass knobs featuring a beautiful, knurled diamond texture. This style of handle features delicate, ridged criss-crosse\ss cabinet knobs are sure to add a stunning finishing touch to the front of your cabinets and drawers, whether it be a contemporary or traditional property.

Complete the look with the complementary D handle, all available in Pewter, Black, Brushed Nickel, Brass and Antique Brass. Design: Archant Ltd

## Specifications

| Handle Type     | Knobs  | Handle Hole Centre (mm) | 30 | Handle Width (mm) | 30      |
|-----------------|--------|-------------------------|----|-------------------|---------|
| Handle Finish   | Pewter | Handle Length (mm)      | 30 | Family            | Berkley |
| Handle Material | Brass  | Handle Depth (mm)       | 30 |                   |         |