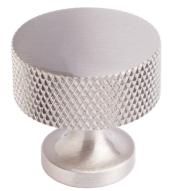

# Berkley Knob, 30mm, Brushed Nickel

Add some luxe to your cabinetry with these solid brass knobs featuring a beautiful, knurled diamond texture. This style of handle features delicate, ridged criss-crosse\ss cabinet knobs are sure to add a stunning finishing touch to the front of your cabinets and drawers, whether it be a contemporary or traditional property.

Complete the look with the complementary D handle, all available in Pewter, Black, Brushed Nickel, Brass and Antique Brass. Design: Archant Ltd