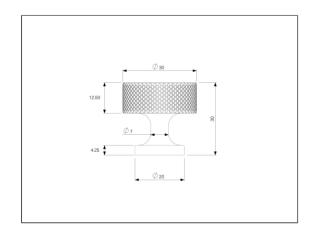

# Specifications

| Handle Type     | Knobs          | Handle Hole Centre (mm) | 30 | Handle Width (mm) | 30      |
|-----------------|----------------|-------------------------|----|-------------------|---------|
| Handle Finish   | Brushed Nickel | Handle Length (mm)      | 30 | Family            | Berkley |
| Handle Material | Brass          | Handle Depth (mm)       | 30 |                   |         |