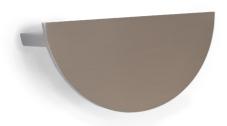

## Duo, 32mm, Brushed Nickel

The Duo is a beautiful half-moon handle for the contemporary kitchen design. Complementing a scandi-minimalist design style, these cup handles can be used in pairs, for a circular full moon shape in the kitchen, or used individually on cabinet fronts. Available in 3 finishes which are Brushed Nickel, Brass and Black and in 3 sizes measuring with the smallest pull handle measuring 75x38mm.