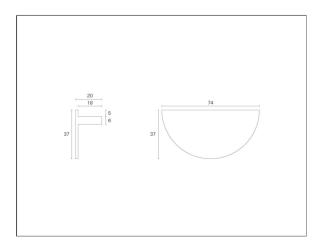

| Handle Hole Centre (mm) | 32 |  |
|-------------------------|----|--|
| Handle Length (mm)      | 74 |  |
| Handle Depth (mm)       | 20 |  |

| Handle Width (mm) | 38  |
|-------------------|-----|
| Family            | Duo |