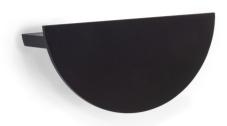

## Duo, 64mm, Black

The Duo is a beautiful half-moon handle for the contemporary kitchen design. Complementing a scandi-minimalist design style, these cup handles can be used in pairs, for a circular full moon shape in the kitchen, or used individually on cabinet fronts. Available in 3 finishes which are Brushed Nickel, Brass and Black and in 3 sizes measuring with the smallest pull handle measuring 75x38mm.