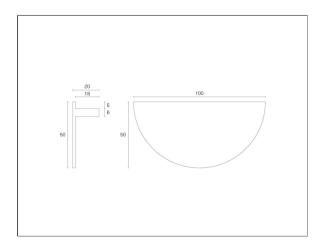

## **Specifications**

| Handle Type     | Front Mount Pull Handles |
|-----------------|--------------------------|
| Handle Finish   | Matt Black               |
| Handle Material | Zinc Alloy               |

| Handle Hole Centre (mm) | 64  |
|-------------------------|-----|
| Handle Length (mm)      | 100 |
| Handle Depth (mm)       | 20  |

| Handle Width (mm) | 48  |
|-------------------|-----|
| Family            | Duo |